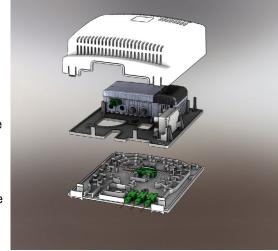

## **OTB FTTH COVER**

The DELTA Electronics Fibre Termination Box (OTB) combines the node plate, the base plate with the fibre management unit and the protectional cover for the optical node in one enclosure.

The inner construction is designed to enable an easy mounting of optical fibres and optical nodes.

For a more appealing look, the cable routings are hidden, so that the box can be installed in various places.

## 3-level design

Node plate

Cover

Base plate